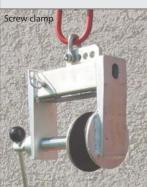

Order no. 722 021
Safe working load 500 kg
Min. construction height 350 mm
Lifting height 3 m
Weight 10 kg

The screw clamp is an ideal device for the transport and the laying of gravestones. The gravestone can also be lifted by the screw clamp from the horizontal to the vertical.

Screw clamp SC 0.5-17

| Order no.         | 309 050     |
|-------------------|-------------|
| Safe working load | 500 kg      |
| Clamping range    | 60 - 170 mm |
| Weight            | 12 kg       |