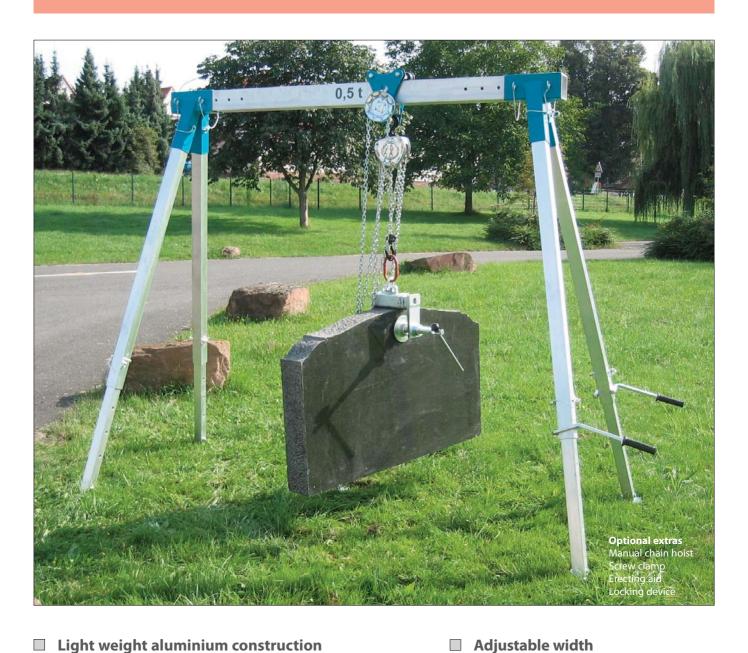

## **ALUMINIUM FOURLEG**

**Erecting aid on request** 

- ☐ Light weight aluminium construction
- **Telescopic supports**
- ☐ Light transportation and easy assembly by one person
- ☐ Spikes as standard; rubber plates for solid ground on request

## Aluminium Fourleg: optimal crane for fast erection and dismantling by one person

Beam and supports of the crane are manufactured of high quality aluminium profiles. This makes the construction very light and can be easily carried and erected by one person.

The supports can be adjusted in height; a big advantage when operating on uneven ground or when loading or unloading a lorry. The crane is equipped with spikes as standard. Rubber plates are available on request.

The Fourleg is equipped with a ball bearing trolley. It can be moved by pushing against the load and it can be equipped with a locking device.

The erecting aid – available as accessory - is useful when erecting the crane.