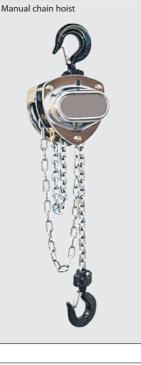

**Rubber plates** on request.

Order no. **525 050G** 

**Erecting aid** (2 pieces)

Order no. **048 641** 

**Locking device for trolley** 

to be actuated by hand chain

Order no. **048 672** 

Manual chain hoist HZB 0.5