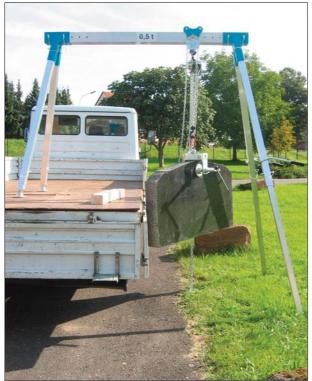

## Aluminium Fourleg: optimal crane for fast erection and dismantling by one person

Beam and supports of the crane are manufactured of high quality aluminium profiles. This makes the construction very light and can be easily carried and erected by one person.

The supports can be adjusted in height; a big advantage when operating on uneven ground or when loading or unloading a lorry. The crane is equipped with spikes as standard. Rubber plates are available on request.